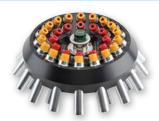

#### **Maximized Capacity**

Process 8 x 50 mL conical tubes, 24 x 5/7 mL blood tubes, microplates and microtubes, all in one versatile unit

Biocontainment certification by the Public Health Laboratory Service, Microbiology

#### **Rotors for Clinical Applications**

Thermo Scientific Rotor **Stand-out Features** Performance **Applications TX-150 Swinging Bucket Rotor**  Clinical Chemistry Designed for a broad range of highspeed, high-capacity swing-out Certified1 sample 4,500 rpm Hematology processing needs, with a capacity of protection with ClickSeal 3,260 x g Immunology 24 x 5/7 mL blood tubes per run and biocontainment lids. flexibility with available adapters. Clinical Studies **M10 Swinging Bucket Rotor** Clinical Chemistry Transportable microplate 4,400 rpm Clinical Microbiology Centrifuge up to 4 microplates or carriers, complemented by 2 deepwell plates. 2,576 x g Hematology Auto-Lock rotor exchange. Immunology