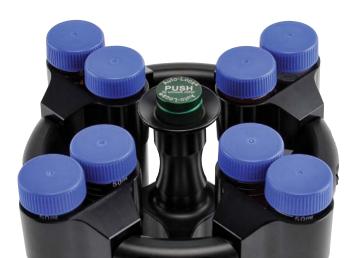

#### **Maximized Capacity**

Process 8 x 50 mL conical tubes, 24 x 5/7 mL blood tubes, microplates and microtubes, all in one versatile unit

Biocontainment certification by the Public Health Laboratory Service, Microbiology

#### Optimize bench space with maximized capacity

- 8 x 50 mL swinging bucket rotor capacity or 4 microplates for research needs
- Clinical processing up to 24 x 5/7 mL blood tubes per run