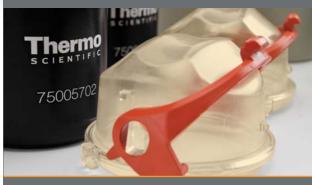

#### ClickSeal™ Biocontainment Lids

One-handed, certified<sup>1</sup> sample protection

## Reliable quality. **Safe operation.**

- Biocontainment sealing options, including certified<sup>1</sup>
   ClickSeal lids for glove-friendly, one-handed operation
- Manufactured with quality materials providing broad chemical resistance with exceptional strength for durability and reliability
- Quiet performance (<61 dBA) provides a safe, stress-free environment
- Conforms to the latest clinical and safety standards, such as UL, CE and IVD<sup>2, 3</sup>