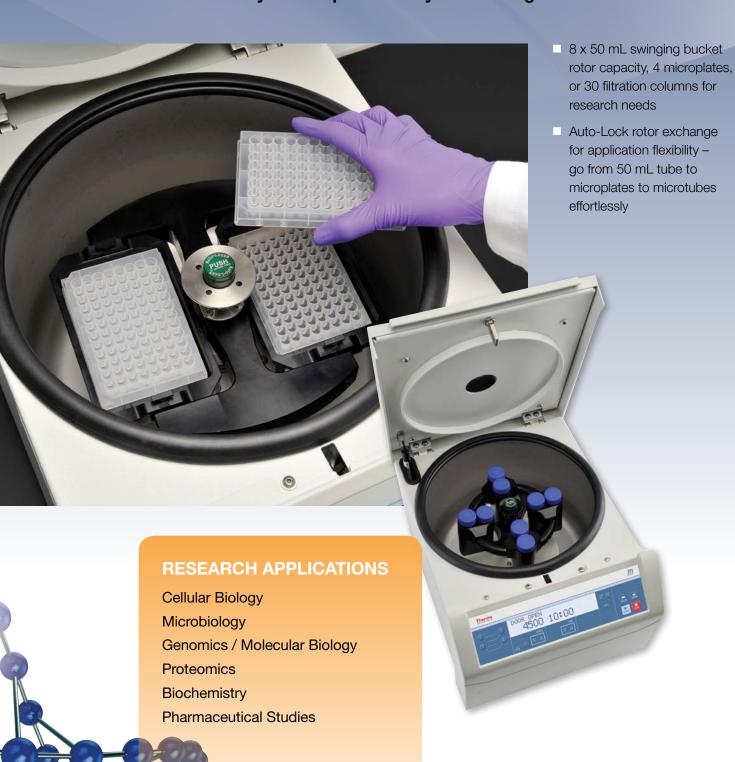

#### **Maximized Capacity**

Process 8 x 50 mL conical tubes, 24 x 5/7 mL blood tubes, microplates and microtubes, all in one versatile unit

Biocontainment certification by the Public Health Laboratory Service, Microbiology

#### Optimize bench space with maximized capacity

- 8 x 50 mL swinging bucket rotor capacity or 4 microplates for research needs
- Clinical processing up to 24 x 5/7 mL blood tubes per run

#### Auto-Lock™ Rotor Exchange

Secure push-button application versatility and cleaning convenience