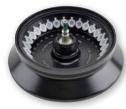

#### **Rotors for Clinical Applications**

Thermo Scientific Rotor **Stand-out Features** Performance **Applications TX-150 Swinging Bucket Rotor**  Clinical Chemistry Designed for a broad range of highspeed, high-capacity swing-out Certified1 sample 4,500 rpm Hematology processing needs, with a capacity of protection with ClickSeal 3,260 x g Immunology 24 x 5/7 mL blood tubes per run and biocontainment lids. flexibility with available adapters. Clinical Studies **M10 Swinging Bucket Rotor** Clinical Chemistry Transportable microplate 4,400 rpm Clinical Microbiology Centrifuge up to 4 microplates or carriers, complemented by 2 deepwell plates. 2,576 x g Hematology Auto-Lock rotor exchange. Immunology

#### **Hematocrit Rotor**

Dedicated blood processing to achieve capillary separations.

Linear scale provided to read results.

13,300 rpm 16,800 x g

Hematology

1 😻 Biocontainment certification by the Public Health Laboratory Service, Microbiology Services, Porton Down, UK