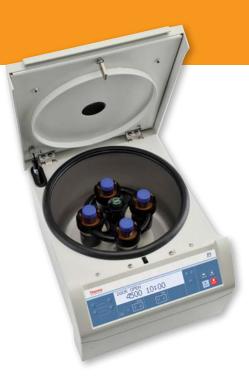

#### **Maximized Capacity**

Process 8 x 50 mL conical tubes, 24 x 5/7 mL blood tubes, microplates and microtubes, all in one versatile unit

Biocontainment certification by the Public Health Laboratory Service, Microbiology

#### Optimize bench space with maximized capacity

- 8 x 50 mL swinging bucket rotor capacity or 4 microplates for research needs
- Clinical processing up to 24 x 5/7 mL blood tubes per run