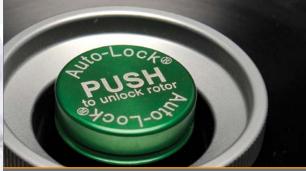

#### Auto-Lock™ Rotor Exchange

Secure push-button application versatility and cleaning convenience

## Simple solutions. Flexible processing.

Secure, push-button **Auto-Lock** rotor exchange in less than 3 seconds delivers:

- Trouble-free rotor installation and removal
  - 1] No tools are required
  - 2 No complicated rotor changing procedures
- Clear chamber access for cleaning convenience
- Quick switch between applications from conical tubes to blood tubes, and from microtubes to microplates – and the flexibility to evolve with the changing needs of your laboratory