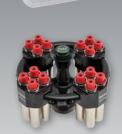

#### Dedicated Rotors for Routine Clinical Processing

**TX-100S Clinical Swinging Bucket Rotor with Sealed Carriers** 

Spin 8 tubes with biocontainment sealing 4,500 rpm / 3,215 x g

#### **TX-100 Clinical Swinging Bucket Rotor with Carriers**

Capacity of 16 tubes per run 4,500 rpm / 3,260 x g