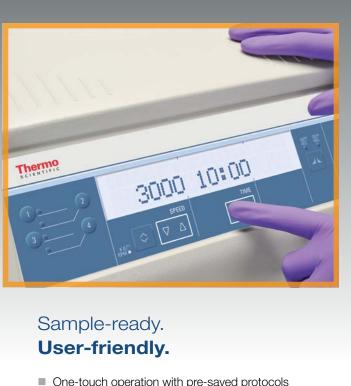

- One-touch operation with pre-saved protocols and password protection available
- Highly visible backlit display for easy reading of parameters across the lab
- Optional indicators at end of run, including automatic lid opening, flashing display or audible signal
- Glove- and detergent-friendly
- Multilingual instructions English, Dutch, French, German, Italian, Russian and Spanish — on programming, run conditions, alerts and service messages

## Fits in. clinical applications. Stands out.

Outstanding capacity in a compact design with a smart, simple interface.