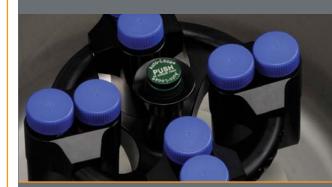

#### **Maximized Capacity**

Process 8 x 50 mL conical tubes, 24 x 5/7 mL blood tubes, microplates and microtubes, all in one versatile unit

Biocontainment certification by the Public Health Laboratory Service, Microbiology

#### Optimize bench space with maximized capacity

- 8 x 50 mL swinging bucket rotor capacity or 4 microplates for research needs
- Clinical processing up to 24 x 5/7 mL blood tubes per run