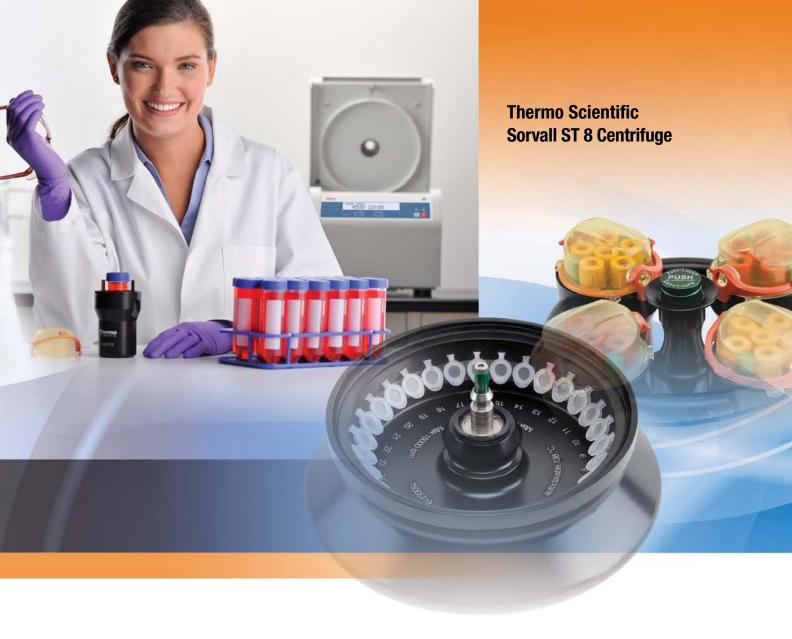

# Fits in. Stands out.

Introducing the NEW! Thermo Scientific™ Sorvall™ ST 8 small benchtop centrifuge

#### **Maximized Capacity**

Process 8 x 50 mL conical tubes, 24 x 5/7 mL blood tubes, microplates and microtubes, all in one versatile unit

Biocontainment certification by the Public Health Laboratory Service, Microbiology

## Simple solutions. Flexible processing.

Secure, push-button **Auto-Lock** rotor exchange in less than 3 seconds delivers:

- Trouble-free rotor installation and removal
  - 1] No tools are required
  - 2 No complicated rotor changing procedures
- Clear chamber access for cleaning convenience
- Quick switch between applications from conical tubes to blood tubes, and from microtubes to microplates – and the flexibility to evolve with the changing needs of your laboratory

#### Optimize bench space with maximized capacity

- 8 x 50 mL swinging bucket rotor capacity or 4 microplates for research needs
- Clinical processing up to 24 x 5/7 mL blood tubes per run