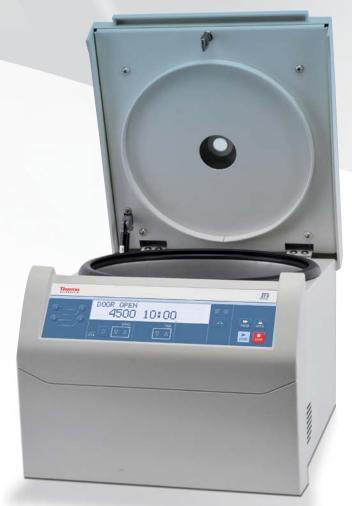

## Simple solutions. Flexible processing.

Secure, push-button **Auto-Lock** rotor exchange in less than 3 seconds delivers:

- Trouble-free rotor installation and removal
  - 1] No tools are required
  - 2 No complicated rotor changing procedures
- Clear chamber access for cleaning convenience
- Quick switch between applications from conical tubes to blood tubes, and from microtubes to microplates – and the flexibility to evolve with the changing needs of your laboratory

- One-touch operation with pre-saved protocols and password protection available
- Highly visible backlit display for easy reading of parameters across the lab
- Optional indicators at end of run, including automatic lid opening, flashing display or audible signal
- Glove- and detergent-friendly
- Multilingual instructions English, Dutch, French, German, Italian, Russian and Spanish — on programming, run conditions, alerts and service messages