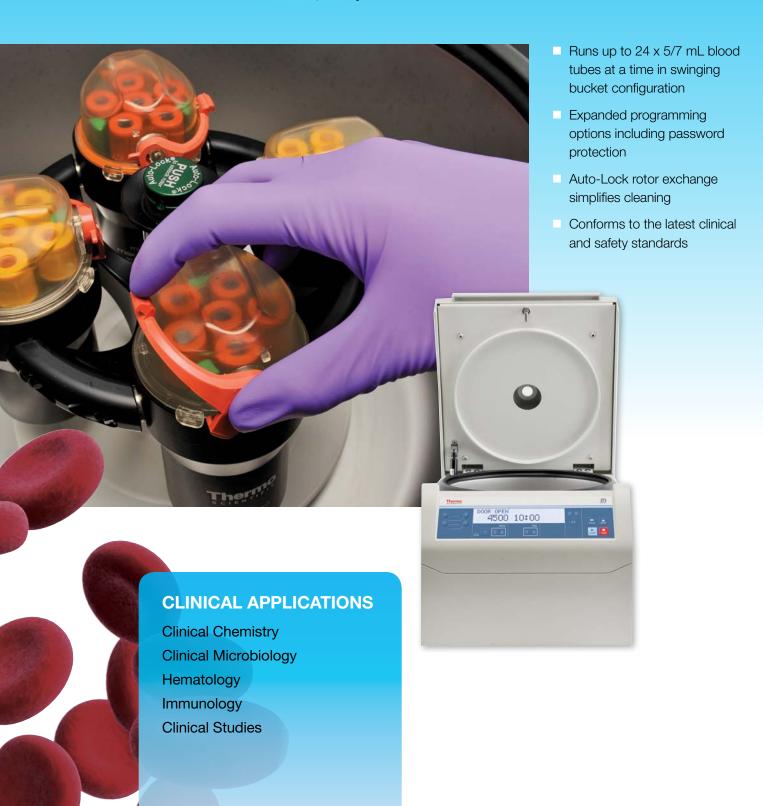

#### **CLINICAL APPLICATIONS**

**Clinical Chemistry** 

Clinical Microbiology

Hematology

**Immunology** 

Clinical Studies

#### **Maximized Capacity**

Process 8 x 50 mL conical tubes, 24 x 5/7 mL blood tubes, microplates and microtubes, all in one versatile unit

Biocontainment certification by the Public Health Laboratory Service, Microbiology

#### Optimize bench space with maximized capacity

- 8 x 50 mL swinging bucket rotor capacity or 4 microplates for research needs
- Clinical processing up to 24 x 5/7 mL blood tubes per run