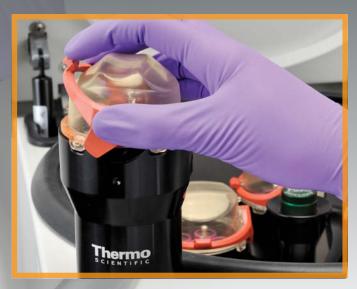

#### Auto-Lock™ Rotor Exchange

Secure push-button application versatility and cleaning convenience

#### ClickSeal™ Biocontainment Lids

One-handed, certified<sup>1</sup> sample protection

## Simple solutions. Flexible processing.

Secure, push-button **Auto-Lock** rotor exchange in less than 3 seconds delivers:

- Trouble-free rotor installation and removal
  - 1] No tools are required
  - 2 No complicated rotor changing procedures
- Clear chamber access for cleaning convenience
- Quick switch between applications from conical tubes to blood tubes, and from microtubes to microplates – and the flexibility to evolve with the changing needs of your laboratory