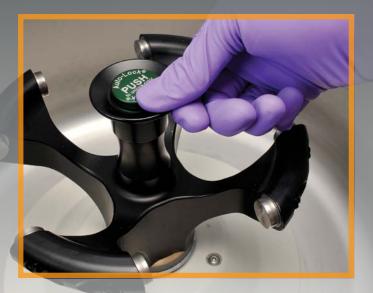

#### Auto-Lock™ Rotor Exchange

Secure push-button application versatility and cleaning convenience

## Simple solutions. Flexible processing.

Secure, push-button **Auto-Lock** rotor exchange in less than 3 seconds delivers:

- Trouble-free rotor installation and removal
  - 1] No tools are required
  - 2 No complicated rotor changing procedures
- Clear chamber access for cleaning convenience
- Quick switch between applications from conical tubes to blood tubes, and from microtubes to microplates – and the flexibility to evolve with the changing needs of your laboratory