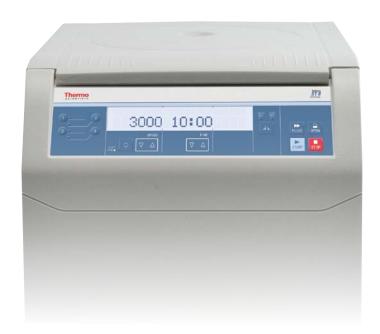

- One-touch operation with pre-saved protocols and password protection available
- Highly visible backlit display for easy reading of parameters across the lab
- Optional indicators at end of run, including automatic lid opening, flashing display or audible signal
- Glove- and detergent-friendly
- Multilingual instructions English, Dutch, French, German, Italian, Russian and Spanish — on programming, run conditions, alerts and service messages