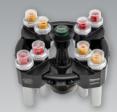

#### Dedicated Rotors for Routine Clinical Processing

**TX-100S Clinical Swinging Bucket Rotor with Sealed Carriers** 

Spin 8 tubes with biocontainment sealing 4,500 rpm / 3,215 x g

#### **TX-100 Clinical Swinging Bucket Rotor with Carriers**

Capacity of 16 tubes per run 4,500 rpm / 3,260 x g