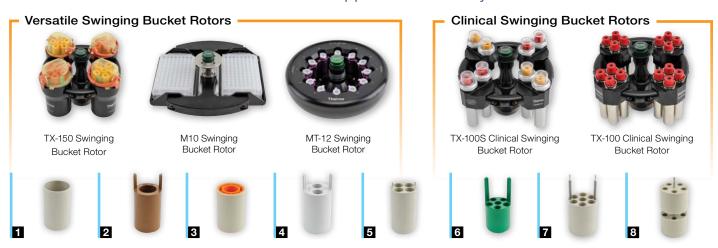

#### **Rotors for Clinical Applications**

Thermo Scientific Rotor **Stand-out Features** Performance **Applications TX-150 Swinging Bucket Rotor**  Clinical Chemistry Designed for a broad range of highspeed, high-capacity swing-out Certified1 sample 4,500 rpm Hematology processing needs, with a capacity of protection with ClickSeal 3,260 x g Immunology 24 x 5/7 mL blood tubes per run and biocontainment lids. flexibility with available adapters. Clinical Studies **M10 Swinging Bucket Rotor** Clinical Chemistry Transportable microplate 4,400 rpm Clinical Microbiology Centrifuge up to 4 microplates or carriers, complemented by 2 deepwell plates. 2,576 x g Hematology Auto-Lock rotor exchange. Immunology

#### Dedicated Rotors for Routine Clinical Processing

**TX-100S Clinical Swinging Bucket Rotor with Sealed Carriers** 

Spin 8 tubes with biocontainment sealing 4,500 rpm / 3,215 x g

#### **TX-100 Clinical Swinging Bucket Rotor with Carriers**

Capacity of 16 tubes per run 4,500 rpm / 3,260 x g

## Fits in. research applications. Stands out.

Innovative design supports multiple users and applications to stay one step ahead of your evolving research needs.

Rotors for Research Applications **Thermo Scientific Rotor Description Stand-out Features** Performance **Applications TX-150 Swinging Bucket Rotor**  Cellular Biology Designed for a broad range **Dedicated bucket available**  Microbiology of swing-out processing for 8 conical tubes capacity 4,500 rpm Genomics/Molecular Biology needs at high speed and or round buckets with  $3,260 \times g$  Proteomics high capacity with the certified1 ClickSeal Biochemistry flexibility of available adapters. biocontainment lids. Pharmaceutical studies **M10 Swinging Bucket Rotor** Centrifuge up to Transportable microplate Cellular Biology 4.400 rpm 4 microplates or carriers, complemented by Microbiology 2,576 x g 2 deepwell plates. Auto-Lock rotor exchange. Genomics/Molecular Biology MT-12 Swinging Bucket Rotor Unique design capable of Microbiology spinning up to 12 x 1.5/2 mL Individual swinging 13,000 rpm Genomics/Molecular Biology microtubes and filtration Biochemistry bucket rotors. 16,438 x g columns, ideal for small- Pharmaceutical Studies volume research applications. **HIGHConic III Fixed Angle Rotor**  Cellular Biology New transparent lid Process 6 x 50 mL tubes in Microbiology enables veiwing for added Genomics/Molecular Biology fixed angle configuration 8,700 rpm safety and convenience, and and at RCF above 10,000 x q 10,155 x g Proteomics Auto-Lock rotor exchange in certified1 sealed conditions. Biochemistry enhances ease-of-use. Pharmaceutical Studies **CLINIConic Fixed Angle Rotor** Spin 30 x 15 mL round or Support conical tubes Cellular Biology conical tubes and ensure fast in a fixed angle rotor 4,400 rpm Microbiology acceleration and throughput with the flexbility of  $3,030 \times g$ Genomics/Molecular Biology for cell culture applications. Auto-Lock rotor exchange. **Micro-Volume Rotors** 14,000 rpm MicroClick 30 x 2 **Fixed Angle Rotor** 21,693 x g Capable of supporting With Auto-Lock rotor micro-volume protocols, exchange, switch from Microbiology such as nucleic acid swing-out to a microtube MicroClick 24 x 2 16,000 rpm Genomics/Molecular Biology preparation, PCR reaction rotor in as little as 3 **Fixed Angle Rotor** 24,328 x g Biochemistry set-up and filtration columns, seconds, coupled with