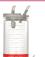

# biovac 106 Aspiration and Filtration System

- Precise Aspiration, Rinsing and removal of samples
- Flexible Handpipettor for easy handling
- Autoclavable Glass Receiver

www.ilmvac.com

### Compact system for precise and comfortable operation

The compact and portable "biovac 106" Aspiration System with an integrated resistant diaphragm pump is used for the safe and precise aspiration of non-flammable chemical, biological, and medical liquids. The fluids can be removed easily and very precisely from slides, Petri dishes, cell culture containers etc., by using different pipetts or glass tips and pasteur pipettes which can be easily connected to the HandVac pipettor.

### **Design Features**

- Superior chemical resistant diaphragm pump with long servicelife
- Automatic Flow-Stop when 2 liter receiver is full
- Hydrophobic Filter for bacteria-, virus d = 55 mm, up to a pore size min 0.22 µm
- Rapid-action coupling hose connectors with automatic isolation valves