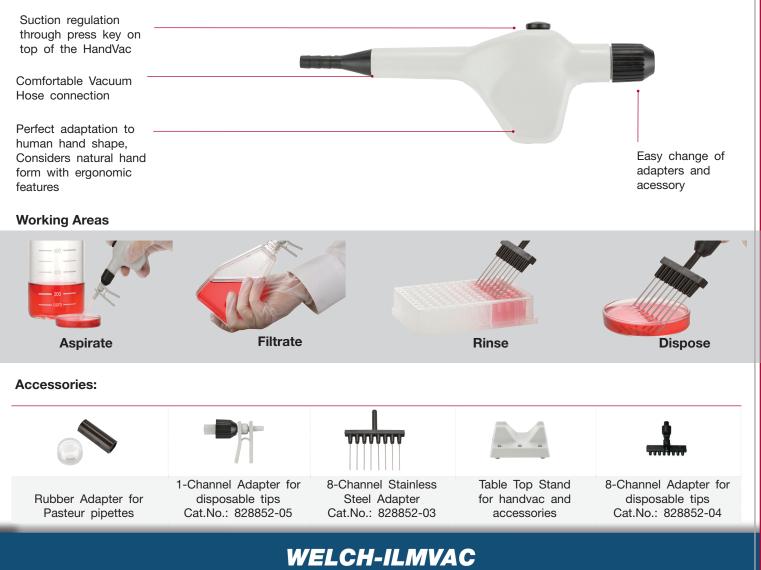

## handvac handpipettor

## **Optimized controlling and flexible handling**

### Compact system for precise and comfortable operation

The ergonomic and flexible handheld pipettor can be used in combination with pasteur pipettes, plastic aspiration pipettes and a variety of other adapters needed for your application. A very precise control and pressuresensitive button on the top of the handvac controls the needed vacuum level. An accidental aspiration of cells is prevented.

### **Design Features**

- Optimized Vacuum Level Controlling
- Handvac is fully autoclavable
- High quality components for trouble-free operation
- Suction regulation through press key on top of the HandVac
- Comfortable Vacuum Hose connection
- Wide accessory range