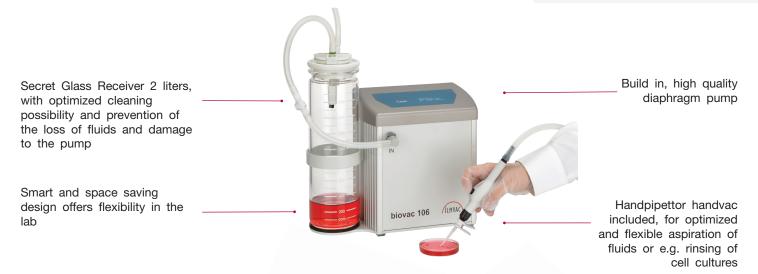

### **Design Features**

- Superior chemical resistant diaphragm pump with long servicelife
- Automatic Flow-Stop when 2 liter receiver is full
- Hydrophobic Filter for bacteria-, virus d = 55 mm, up to a pore size min 0.22 µm
- Rapid-action coupling hose connectors with automatic isolation valves

Scope of Delivery:

Delivered with Schuko, UK plug leads, autoclavable receiver including hydrophobic filter and One-Channel handvac adapter for disposable tips, vacuum connection hose for handvac, operation manual.