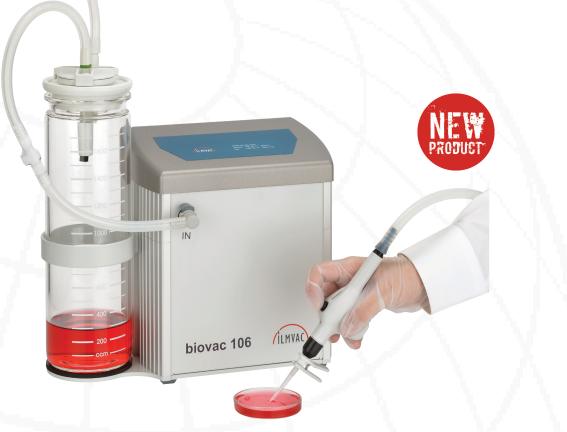

# biovac 106 Aspiration and Filtration System

- Precise Aspiration, Rinsing and removal of samples
- Flexible Handpipettor for easy handling
- Autoclavable Glass Receiver

www.ilmvac.com

### Compact system for precise and comfortable operation

The compact and portable "biovac 106" Aspiration System with an integrated resistant diaphragm pump is used for the safe and precise aspiration of non-flammable chemical, biological, and medical liquids. The fluids can be removed easily and very precisely from slides, Petri dishes, cell culture containers etc., by using different pipetts or glass tips and pasteur pipettes which can be easily connected to the HandVac pipettor.