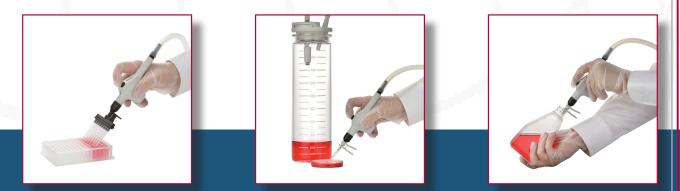

### Compact system for precise and comfortable operation

The compact and portable "biovac 106" Aspiration System with an integrated resistant diaphragm pump is used for the safe and precise aspiration of non-flammable chemical, biological, and medical liquids. The fluids can be removed easily and very precisely from slides, Petri dishes, cell culture containers etc., by using different pipetts or glass tips and pasteur pipettes which can be easily connected to the HandVac pipettor.

#### **Applications**

- Aspiration of biological, medical liquids and fluids
- Cell Culture Aspiration
- Disposal of biological and medical fluids
- Rinsing of sample cultures

Certification: CE-Marked