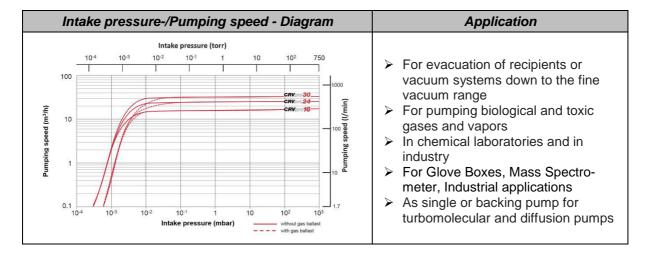

the prior written permission of Co. Gardner Denver Thomas GmbH. All rights under the copyright laws are expressly reserved by Co. Gardner Denver Thomas GmbH. We reserve the right to make changes and amendments.

The information presented in this material is based on technical data and test results of nominal units. It is believed to be accurate and reliable and is offered as and aid to help in the selection of products. It is the responsibility of the user to determine the suitability of the product for the intended use and the user assumes all risk and liability whatsoever in connection therewith. Gardner Denver Thomas GmbH does not warrant, guarantee or assume any obligation or liability in connection with this information.

## Data Sheet (EN)

### Translation of the german original





#### Description / Scope of delivery

#### Description

The two-stage rotary vane pump CRVpro 16 provides highest reliability for stable operation, long product lifespan and extends service interval.

- > Customers benefit from a reduced risk of chemical attacks and oil breakdown by diluting aggressive chemicals with a larger oil chamber.
- Its cool running characteristic also slows down any corrosion process.
- Inside surface of the oil, case has a PTFE coating and the outer surface of the pumping module has a black oxide coating. Both coatings act to slow metal corrosion and, when coupled with fore line traps, extend service interval.
- > Furthermore, the CRVpro also enables extended oil change intervals for less maintenance costs.
- > Less oil consumption is a result of the cool runni